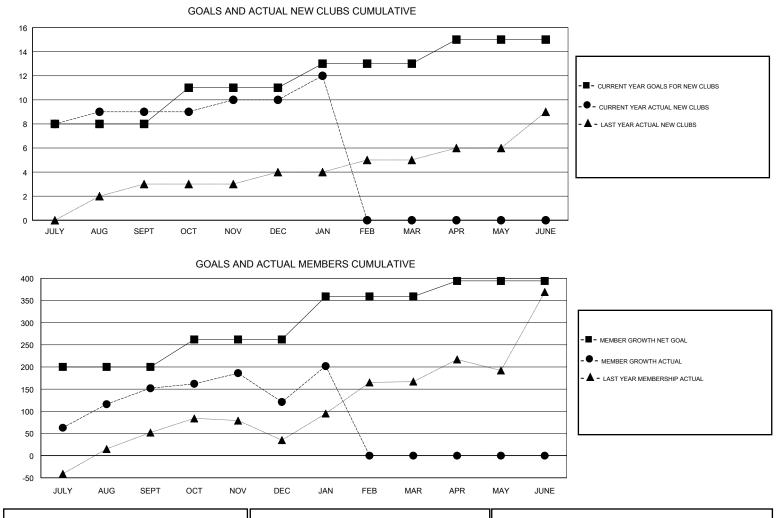

## SWADESH RANJAN SAHA GMT:

| GMT: SWADESH RANJAN SAHA |               |           | LOCATION INDIA |                       |                           | GMT CA                  |                                                    |  |
|--------------------------|---------------|-----------|----------------|-----------------------|---------------------------|-------------------------|----------------------------------------------------|--|
| -                        | Club          | s         |                | Members               |                           |                         |                                                    |  |
|                          | RESULTS FOR   | 2017-2018 |                | RESULTS FOR 2017-2018 |                           |                         |                                                    |  |
| QUARTER                  | NEW CLUB GOAL | NEW CLUBS | DROPPED CLUBS  | QUARTER               | MEMBER GROWTH NET<br>GOAL | MEMBER GROWTH<br>ACTUAL | DROPPED<br>MEMBERS ACTUAL<br>(including transfers) |  |
| JULY/AUG/SEPT            | 8             | 9         | 0              | JULY/AUG/SEPT         | 200                       | 289                     | 130                                                |  |
| OCT/NOV/DEC              | 3             | 1         | 4              | OCT/NOV/DEC           | 62                        | 67                      | 96                                                 |  |
| JAN/FEB/MAR              | 2             | 2         | 0              | JAN/FEB/MAR           | 97                        | 110                     | 19                                                 |  |
| APR/MAY/JUNE             | 2             | 0         | 0              | APR/MAY/JUNE          | 35                        | 0                       | 0                                                  |  |